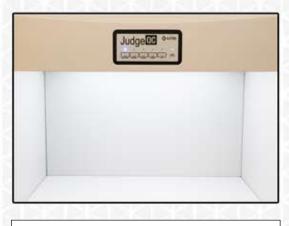

## **COLOR MEASURE**

We use three separate devices during production to accurately measure the color and gloss of our coatings. The following tools are used to ensure the strict color standard is met with every coating manufactured by Cerakote®: the X-Rite Ci6X Color Spectrophotometer, the X-Rite AcuGloss Reader, and the X-Rite Judge Light Box.

X-Rite Ci6X Color Spectrophotometer

X-Rite AcuGloss Reader

X-Rite Judge Light Box

## **Light Sources**

Artificial Daylight (D65)
Building Light: Cool White Fluorescent Home Light
Incandescent (Inc A)
Illuminant Light: Narrow Tri-Band
Fluorescent (TL84)

INNOVATIONS OF **NIC INDUSTRIES**PRISMATIC POWDERS I CERAKOTE